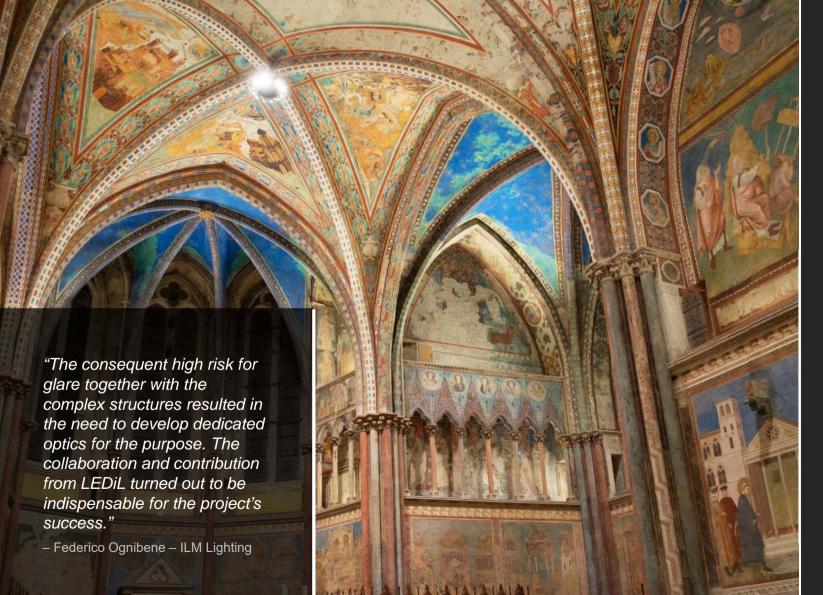

# ITALY ILM Lighting

Architectural lighting
The Basilica of San
Francesco

MIRELLA WINNIE-O CRYSTAL LENA