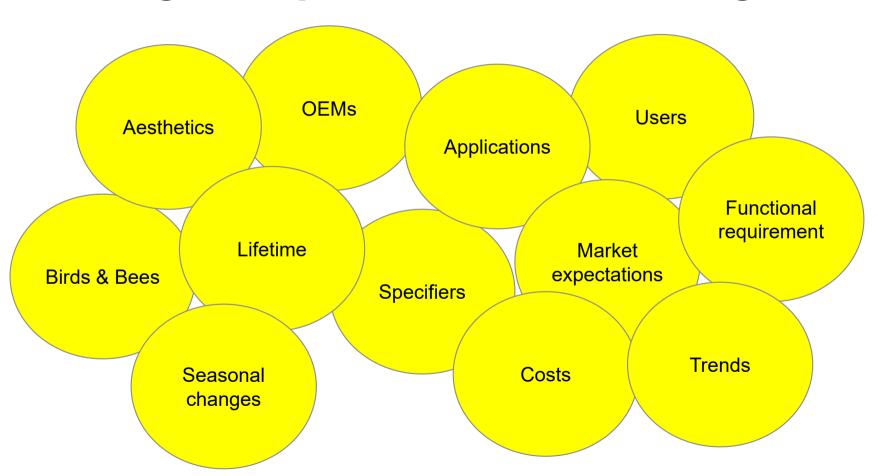

# Ideal light requirements are ambiguous...

# ...to achieve perfect lighting...